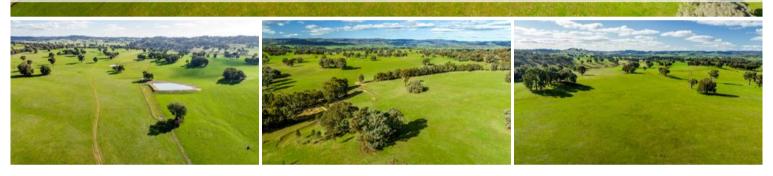

## "LONE PINE" 664 ACRES. QUALITY EASTERN **GRAZING- CREEK FRONTAGE**

"Lone Pine"

Tarcutta - Riverina, NSW

Reliable Rainfall and Versatile Grazing Property

Ideal Breeding and Fattening Country

Picturesque and Productive – 2 Creek Frontages

Approx. 268.71 ha - 664 acres

• Location - easy access to Hume Highway, Tarcutta and Wagga Wagga.

• Country - Versatile - Productive - Yellow, Red and Grey Box timber.

Alluvial creek flate - ideal for Lucerne and fodder production