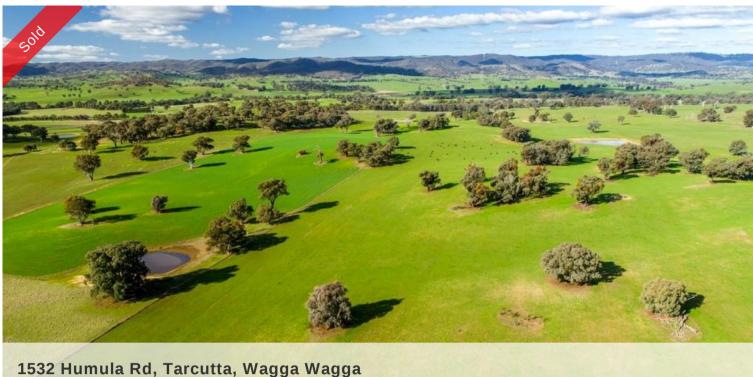

## "LONE PINE" 664 ACRES. QUALITY EASTERN **GRAZING- CREEK FRONTAGE**

"Lone Pine"

Tarcutta - Riverina, NSW

Reliable Rainfall and Versatile Grazing Property

Ideal Breeding and Fattening Country

Picturesque and Productive – 2 Creek Frontages

Approx. 268.71 ha - 664 acres

• Location - easy access to Hume Highway, Tarcutta and Wagga Wagga.

• Country - Versatile - Productive - Yellow, Red and Grey Box timber.

Alluvial creek flate - ideal for Lucerne and fodder production