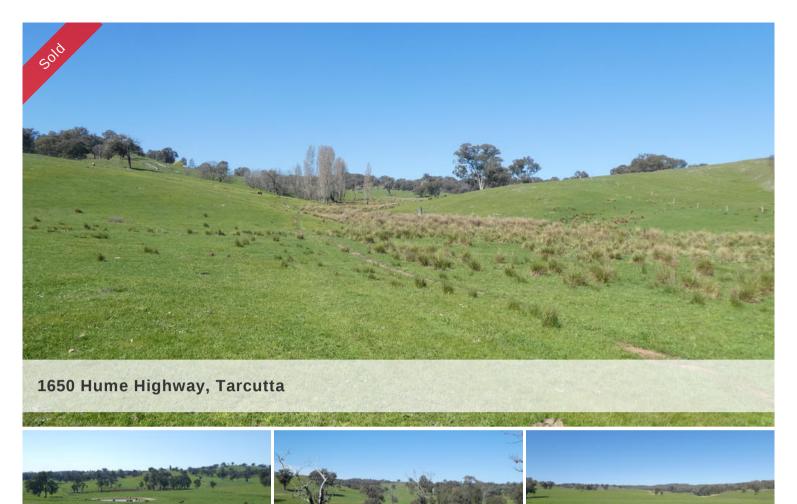

## TARCUTTA GRAZING 1246 ACRES CREEK FRONTAGE

Undulating to hilly grazing country, well watered by 20 dams and permanent creek, Subdivided into 20 paddocks. Pasture comprises sub clover and native grasses. Topdressed regularly, 1 application of lime.

1x 3 bedroom cottage, 1 x 2 bedroom cottage, 3 stand woolshedunequipped, steel cattle yards, 3 hay sheds. Hume Highway frontage.26" rainfall

The above information provided has been furnished to us by the vendor/s. We have not verified whether or not that information is accurate and do not have any belief in one way or the other in its accuracy. We do not accept any responsibility to any person for its accuracy and do no more than pass it on. All interested parties should make and rely upon their own inquiries in order to determine whether or not this information is in fact accurate.