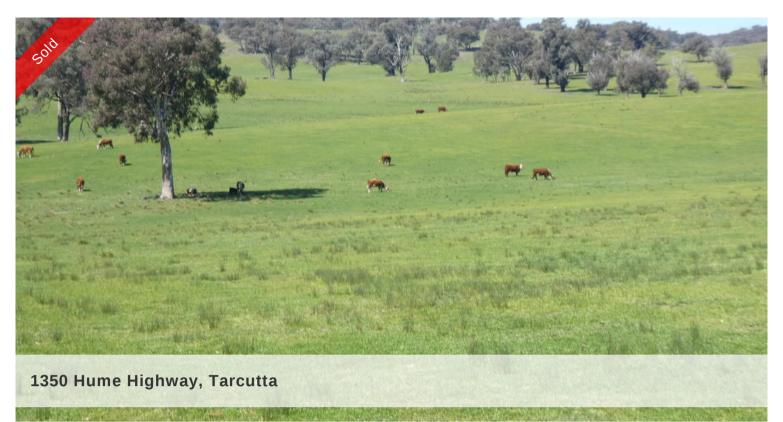

## TARCUTTA 558.45 ACRES Creek frontage UNDULATING TO TIMBERED HILL WITH PASTURE IMPROVED VALLEYS. 2 PADDOCKS . TOPDRESSED REGULARLY. 4 DAMS. 26" RAINFALL

The above information provided has been furnished to us by the vendor/s. We have not verified whether or not that information is accurate and do not have any belief in one way or the other in its accuracy. We do not accept any responsibility to any person for its accuracy and do no more than pass it on. All interested parties should make and rely upon their own inquiries in order to determine whether or not this information is in fact accurate.