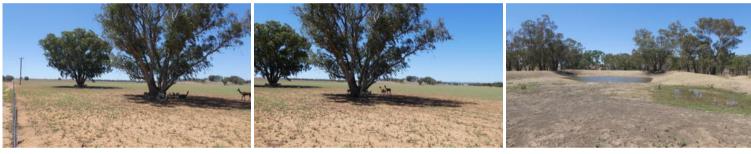

## "WORTHINGTON WEST" ILLABO 400 ACRES RED LOAM FARMING COUNTRY

Undulating red loam country with scattered yellow box shade timber. Very well fenced into 4 paddocks watered by 5 dams(full). 23" rainfall. Approx 250 acres limed. One paddock of balansa clover and cocksfoot pasture ,recently topdressed.