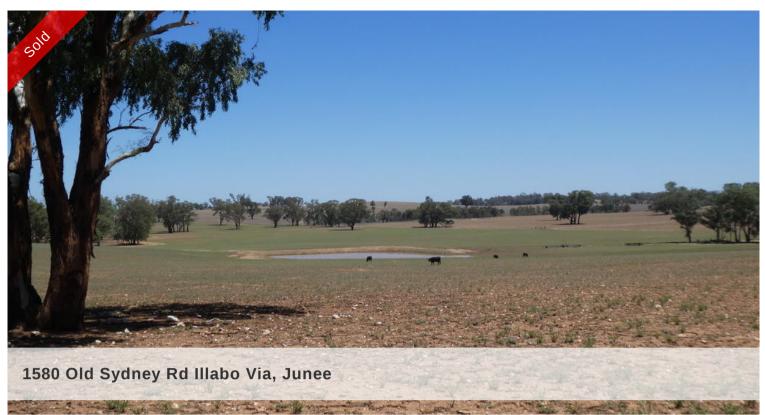

## "WORTHINGTON WEST" ILLABO 400 ACRES RED LOAM FARMING COUNTRY

Undulating red loam country with scattered yellow box shade timber. Very well fenced into 4 paddocks watered by 5 dams(full). 23" rainfall. Approx 250 acres limed. One paddock of balansa clover and cocksfoot pasture ,recently topdressed.

Situated Old Sydney Road. 5 km north of Illabo, 20 km east of Junee