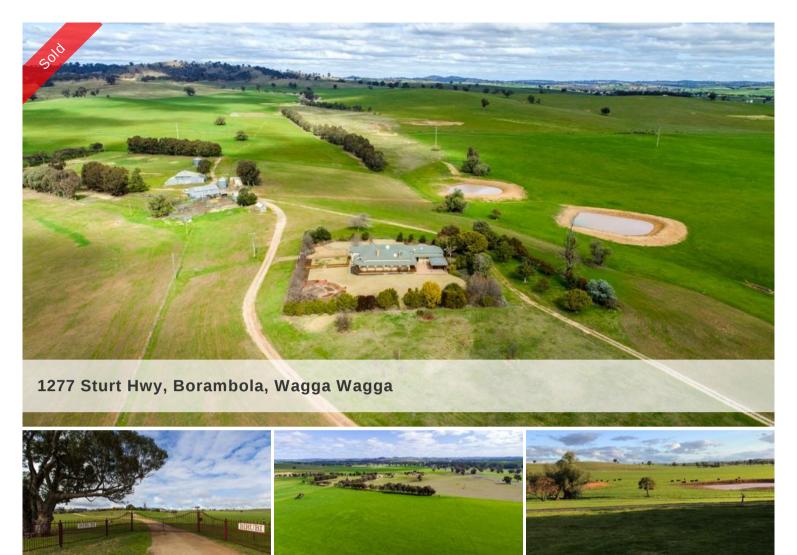

## "BIRUBI" 1068 ACRES .STURT HIGHWAY, WAGGA WAGGA . HOMESTEAD( Circa 1903)- TOP QUALITY PROPERTY AND LOCATION

"Birubi"

Sturt Highway, Wagga Wagga - Riverina, NSW

The Home of Highly Acclaimed Limousin and Lim-Flex Studs

Equally suited to Cattle or Prime Lambs

Approx. 4.5 km Frontage to Sturt Highway

Beautifully Presented and Managed

2 Excellent Homes on Individual Titles

Approx. 432.40 ha - 1,068.46 acres

• Excellent location – 33 km east Wagga Wagga, 14 km Hume Highway, 4 hours Sydney, 5 hours Melbourne.

• Securely fenced and watered. 2 x bores, reticulated livestock water system and 8 dams.

The above information provided has been furnished to us by the vendor/s. We have not verified whether or not that information is accurate and do not have any belief in one way or the other in its accuracy. We do not accept any responsibility to any person for its accuracy and do no more than pass it on. All interested parties should make and rely upon their own inquiries in order to