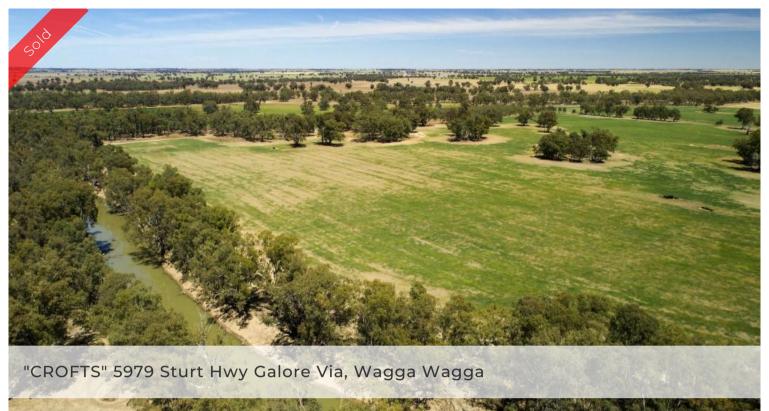

## "CROFTS" 1098 ACRES -(444.3 HA)- 2.4 KM OLD MAN CREEK FRONTAGE- HIGHWAY FRONTAGE-IRRIGATION ACCESS LICENCE

Country runs from sandy loam to friable grey alluvial soils. All arable with exception of approximately 150 acres of fenced grassy waterways and a small area suckers (a large percentage could be cleared), scattered shade timber of Red Gum, Box and a little Cypress Pine. Subdivided into 8 paddocks, watered by the creek, and pipe water to 2 dams. 3Ph power on creek 16" pump with 50 hp electric motor. 2 Kotzur silos

□ 1,098.00 ac

Price SOLD Property Type Residential Property ID 1.3

Land Area 1,098.00 ac