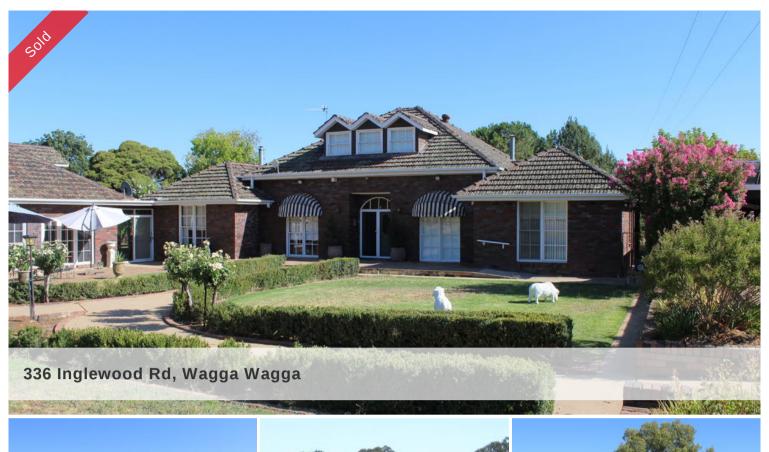

## 72 ACRES SUBSTANTIAL 5 BEDROOM HOME-FUTURE SUBDIVISION POTENTIAL

Situated on the corner of Inglewood road(to airport) and Bakers Lane. "Pleasurelea" is perfectly located for future subdivision subject to WWCC future LEP. East of Kooringal and Lake Albert and adjacent to 5 acre subdivision.

The Substantial 5 bedroom brick veneer home comprises 2 upstairs bedrooms one with ensuite, 3 downstairs bedrooms ,renovated kitchen, renovated bathroom, lounge, dining room, sitting room, family room, second bathroom, office. Slow Comustion heating, evaporative airconditioning. 3 bay carport. Inground salt pool with covered patio. Town water connected. 2.5 KVA Solar. A plan for future subdivision does exist.