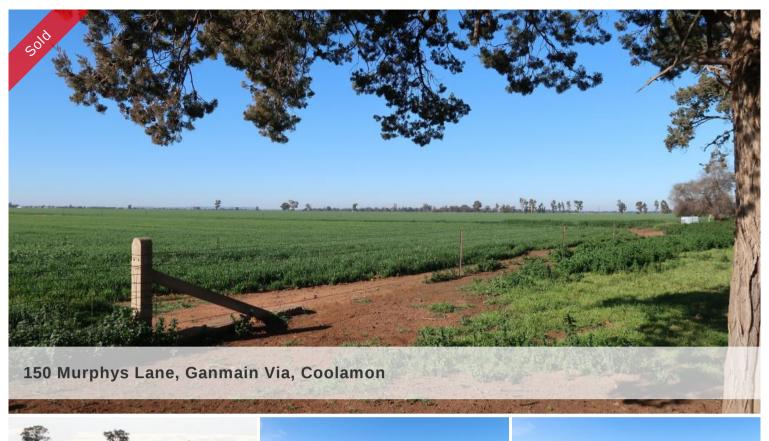

## 899 ACRES AS A WHOLE OR IN LOTS

Situated 6 km NE Ganmain,

15km West Coolamon.

Red loam and clay soils, shade timber of Cypress Pine and Box. Old Timber framed woolshed, no power, needs work, good steel sheep yards. Part steel cattle yards and

loading race, machinery shed structure without roof, with landing.

 ${\bf Lot}~{\bf 1}~{\rm `Kellys''}~365~{\rm acres}$  . Woolshed and sheep yards. Town water. Murphy's Lane\*

**Lot 2.** "Kel Park" 365 acres. Part Shed and unfinished cattle yards. Town Water. Murphy's Lane\* These two lots join