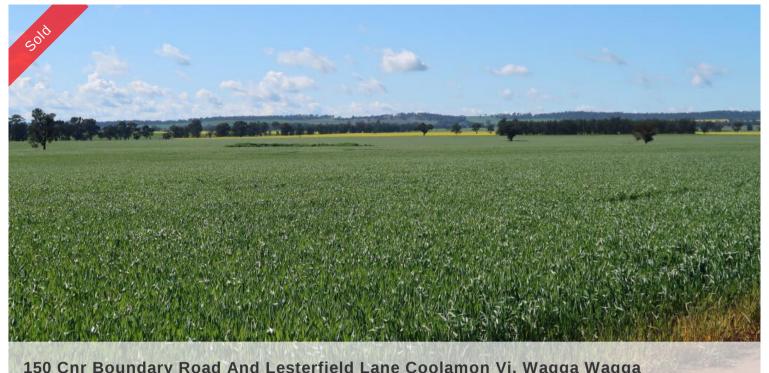

## LUCAS'S 648 ACRES MIXED FARMING. BUILDING ENTITLEMENT. POWER

Quality undulating red loam and clay soils. Watered by dams. 214 acres undersown to Chikory, lucerne and clover. Approximately 390 acre sown to first year wheat.

Subdivided into 5 paddocks. Old set sheep yards. Flat bottom silo. Power connected

Situated 14 km southwest of Coolamon.