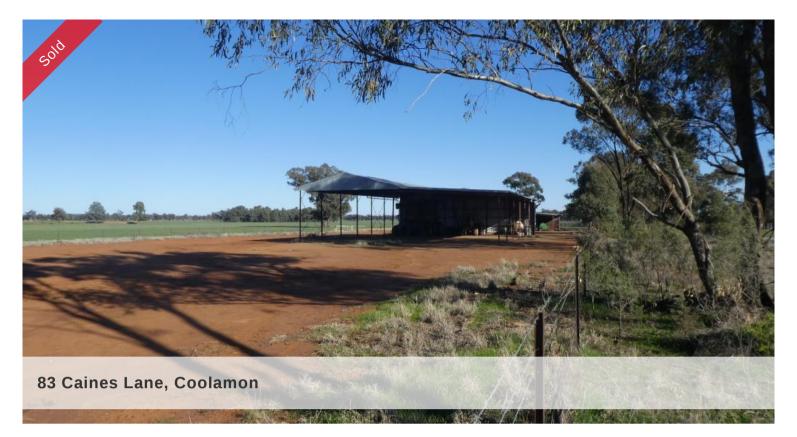

## Quality 2 Hectare Parcel with Building entitlement. Power and water available

Well Positioned 2 ha on the corner of Jarricks Lane and Cains Lane. Coolamon

Town water and Power to the boundary. Large Steel machinery shed. Quality red loam country.

## 🖰 1 🔊 1 🖸 2.00 ha

Price SOLD
Property Type Residential
Property ID 38
Land Area 2.00 ha