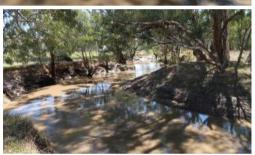

## 180 ACRES . ATTRACTIVE LIFESTYLE-GRAZING BLOCK .Double Frontage Bourkes Creek.

Aesthetically attractive lifestyle/ grazing parcel. Tree lined double frontage Bourkes creek. Well fenced into 7 paddocks watered by 5 dams and winter creek. Pasture comprises Phalaris, Ryegrass, Clover and Old Man Saltbush. Cattle yards, sheep yards with sheep lifter.