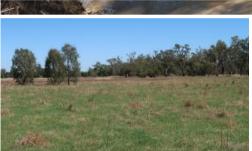

## 180 ACRES . ATTRACTIVE LIFESTYLE-GRAZING BLOCK .Double Frontage Bourkes Creek.

Aesthetically attractive lifestyle/ grazing parcel. Tree lined double frontage Bourkes creek. Well fenced into 7 paddocks watered by 5 dams and winter creek. Pasture comprises Phalaris, Ryegrass, Clover and Old Man Saltbush. Cattle yards, sheep yards with sheep lifter.