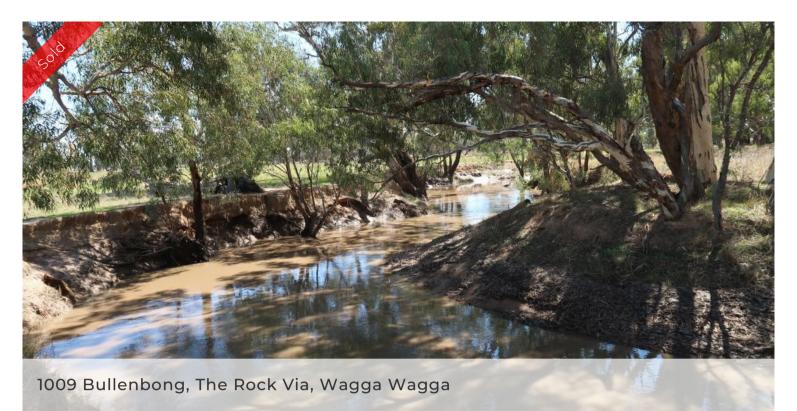

## 180 ACRES . ATTRACTIVE LIFESTYLE-GRAZING BLOCK .Double Frontage Bourkes Creek.

Aesthetically attractive lifestyle/ grazing parcel. Tree lined double frontage Bourkes creek. Well fenced into 7 paddocks watered by 5 dams and winter creek. Pasture comprises Phalaris, Ryegrass, Clover and Old Man Saltbush. Cattle yards, sheep yards with sheep lifter.