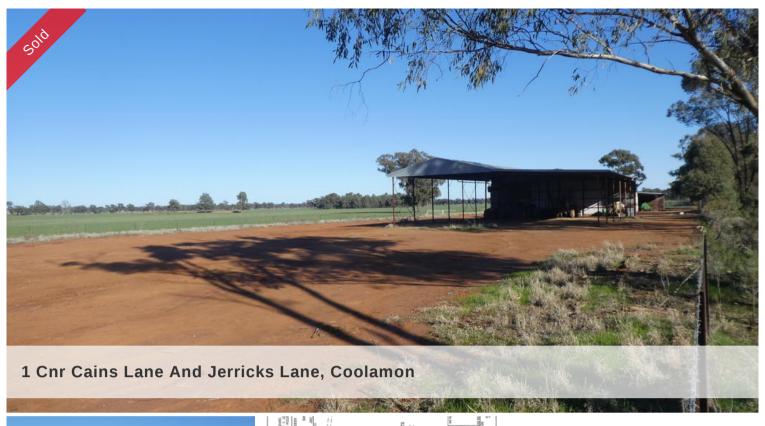

## Quality 5 acres (2 ha) Building entitlement Shed. Power and Water to be connected

Located on the southern edge of the thriving Coolamon township.

Will have bitumen frontage, power and water to the boundary. Large
Hay/machinery shed

Price SOLD
Property Type residential
Property ID 7
Land Area 5.00 ac