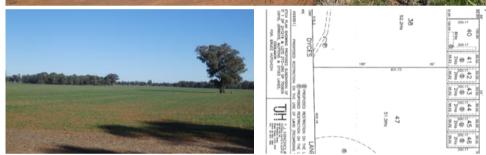

## Quality 5 acres (2 ha) Building entitlement Shed. Power and Water to be connected

Located on the southern edge of the thriving Coolamon township.

Will have bitumen frontage, power and water to the boundary. Large
Hay/machinery shed

Price SOLD
Property Type residential
Property ID 7
Land Area 5.00 ac